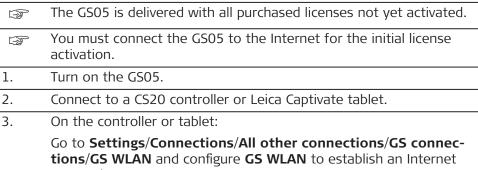

#### First time licence activation

connection.

OR

Go to Settings/Connections/All other connections/GS connections/GS internet and configure GS internet to establish an Internet connection.

4. Once the Internet connection is established, the licences will get activated immediately.